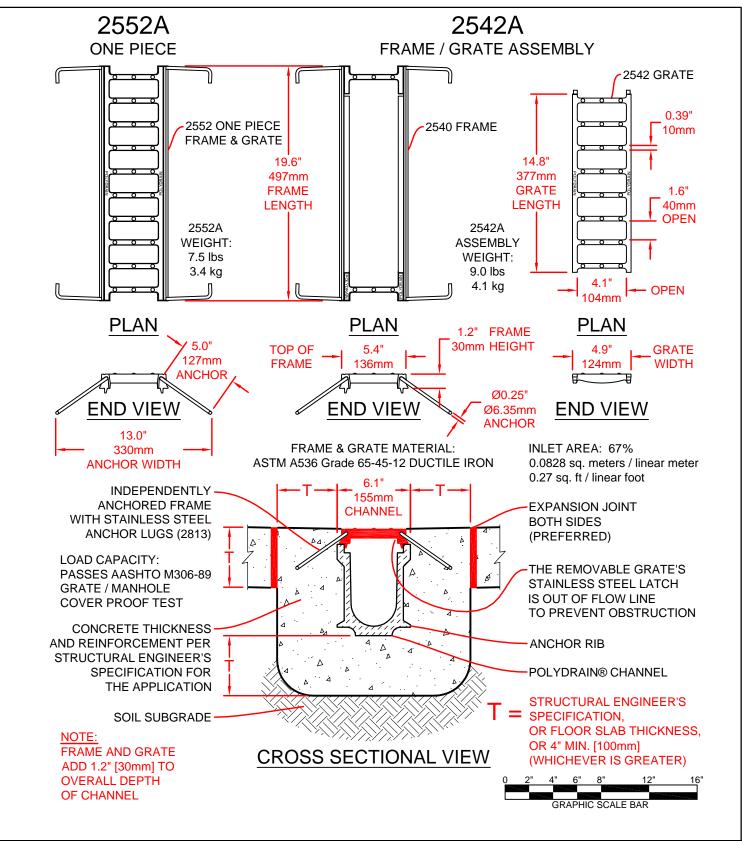

## INTERCEPTOR® A-67 ONE PIECE & FRAME / GRATE ASSEMBLY

FILE: S-2552A-00

PART: 2552A. 2542A

Proprietary rights of ABT, Inc. are included in the information disclosed herein. The recipient, by accepting this document, agrees that neither this document nor the information disclosed herein nor any part thereof shall be copied, reproduced or transferred to others for manufacturing or for any other purpose except as specifically authorized in writing by ABT, Inc.