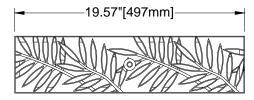

Decorative Pattern: Fern

## GRATE TOP VIEW (ROTATED 90°) Uncoated Grate Part #2509E GRATE END VIEW

**END CROSS SECTION VIEW** 

Copyright © 2010 ABT, Inc.

(704) 528-9806