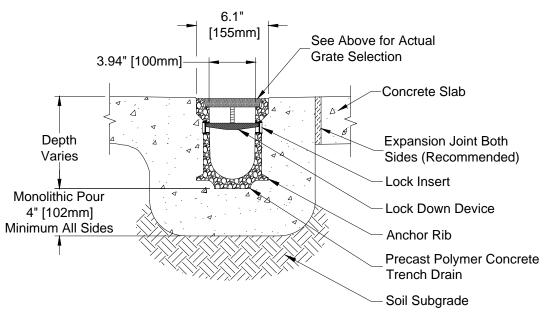

## GRATE TOP VIEW (ROTATED 90°) Uncoated Grate Part #2509E GRATE END VIEW

**END CROSS SECTION VIEW** 

Copyright © 2010 ABT, Inc.

(704) 528-9806

## PolyDrain - 4" [100mm] ID Precast Trench Drain with Decorative Grate

SERIES:

PD-2509E (Fern)

REV: **00** 

Proprietary rights of ABT, Inc. are included in the information disclosed herein. The recipient, by accepting this document, agrees that neither this document nor the information disclosed herein nor any part thereof shall be copied, reproduced or transferred to others for manufacturing or for any other purpose except as specifically authorized in writing by ABT, Inc.